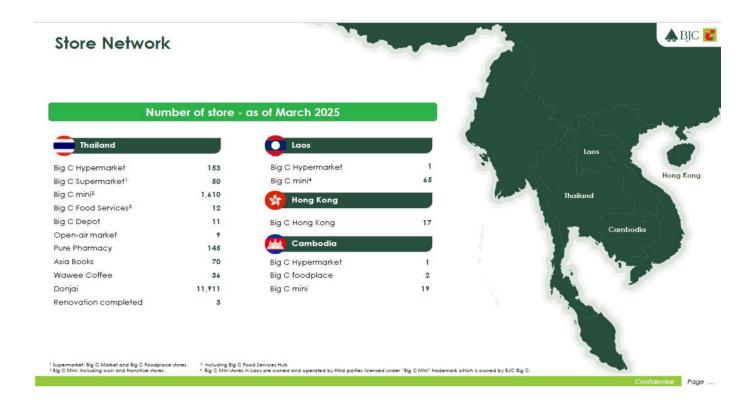

## **Earnings growth prospects remain intact**

- At the analyst meeting, management fine-tuned their key financial targets for 2025. Consolidated sales may rise by low single digits rather than mid-single digits (versus -0.3% in 1Q25), driven by the consumer and modern-trade businesses. Meanwhile, the gross profit margin improvement target is maintained at 20-40bps this year (versus +40bps YoY in 1Q25), boosted by cost-saving program initiatives. The cost savings are targeted at Bt765m for 2025 (versus Bt238m achieved in 1Q25).
- Overall earnings in 2Q25F will likely improve QoQ and YoY, with a soft operating
  performance of the modern-trade (Big C) business offset by a better performance
  of the packaging business, particularly from rising demand for aluminum cans
  following new orders for an aluminum can beverage product (coffee) after the
  market leader resumed operation. The packaging supply chain business should,
  therefore, see improving sales in 2Q25 (after a 10% decline in 1Q25).
- The largest revenue contributor, Big C modern-trade (65% of total sales and 47% of net profit) may see softening 2Q25F same-store-sales growth (versus +2.1% in 1Q25) due to the weak season and rainfall depressing sales of electrical appliances (such as air conditioners) and beverages. The decline in rental income was claimed to be related to store renovations. The renovated stores showed double-digit SSSG. The company completed full renovations of three stores, with overhauls of another 14 stores to be carried out during the year. At end-1Q25, there were 207 big formats, 1,629 small formats, and 300 other formats. The company plans to open seven new big formats and 200 small formats.
- Margin enhancement will be thanks largely to improving profitability from the
  packaging supply chain (PSC) division due to declining raw material prices,
  particularly cullet (20% of COGS) and soda ash (8% of costs). Gross profit margin
  from the packaging business improved most (+171bps YoY in 1Q25) while
  management believed the PSC business hit bottom in 1Q25 (due to weak
  demand). The PSC business contributed 15% of total sales and 24% of net profits.
- Meanwhile, sales from the consumer and healthcare & technical supply chain divisions contributed 15% and 5% of total sales, with net profit contributions of 18% and 11%, respectively. The sales improvement will be from new product initiatives and government budgets related to the healthcare industry. Meanwhile, the divestment of Thai Scandic Steel will remove an operating loss of Bt134m/year.
- The capex budget is Bt10bn-12bn this year. Net D/E ratio was 1.2x at end-1Q25.
- The effective tax rate is 20-24%, while 2027's tax will fall to 20%.
- Maintain BUY. We prefer to maintain our earnings estimates and BUY call with
  a price target of Bt26.4, based on a 22x 2025F P/E multiple. The stock currently
  trades at a 17.5x P/E multiple for 2025F. The key downside risk to our earnings
  forecasts is related to rising inflation and interest rates depressing consumption
  sentiment.