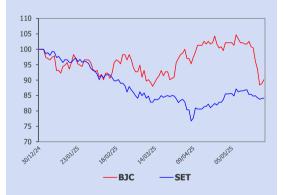

#### **Price Performance**

| 52 Wk high/low: | 25.75 | / 19.20 |
|-----------------|-------|---------|
|-----------------|-------|---------|

|              | 1M    | 3M   | 1Y   | YTD  |
|--------------|-------|------|------|------|
| Absolute (%) | -10.3 | -8.3 | -5.8 | -9.9 |
| Relative (%) | -11.9 | -4.0 | 7.8  | 6.0  |