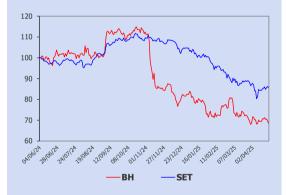

#### **Price Performance**

| 52 Wk high/low: | 284.0 / | 160.5 |
|-----------------|---------|-------|
|-----------------|---------|-------|

|              | 1M   | 3M    | 1Y    | YTD   |
|--------------|------|-------|-------|-------|
| Absolute (%) | -5.4 | -10.8 | -28.1 | -16.8 |
| Relative (%) | -1.8 | 4.6   | -12.4 | 1.3   |

# 1Q25 hit by falling revenues

- BH posted a net profit of Bt1.73bn in 1Q25 (-12.6% YoY and -8.9% QoQ). The earnings came in slightly below our estimate and the Bloomberg consensus forecast of Bt1.78bn. In 1Q25, hospital revenue fell by 6.1% YoY and 5.1% QoQ to Bt6.12bn slightly below management's previous guidance of -5% YoY. EBITDA declined by 12.6% YoY and 2.6% QoQ to Bt2.34bn. 1Q25 net profit accounted for 22.9% of our full-year estimate. We expect 2Q25F earnings to improve QoQ because of higher international patient volume, particularly from the Middle East.
- For 1Q25, the 6.1% YoY fall in hospital revenues was due to a 9.7% decline in revenues from non-Thai patients due to a full quarter's impact from declining revenues from Kuwait and the full-month impact from the Ramadan season in March (1-31) this year, versus the 1Q24 effect from 11 March to 9 April 2024. Meanwhile, Thai patient revenue increased by 1.2% YoY. As a result, the revenue contribution from non-Thai patients was 63.9%, whereas revenue from Thai patients stood at 36.1% for 1Q25 compared with 66.5% and 33.5%, respectively, in 1Q24.
- Gross margin declined YoY (-140bps) to 50.3%, but improved by 80bps QoQ from 49.5% in 4Q24.
- SG&A expenses rose 6.2% YoY but fell 5.1% QoQ to Bt1.08bn, accounting for 17.7% of revenues during 1Q25. The rise in administrative costs was due to increasing personnel expenses, while selling expenses declined due to declining marketing expenses.
- EBITDA for 1Q25 fell by 12.6% YoY to Bt2.34bn with an EBITDA margin of 37.7% versus 40.7% a year ago and 36.8% in 4Q24.
- Therefore, net margin came in at 27.9% during 1Q25, compared with 30.2% in 1Q24.
- The company remained in a net cash position of Bt13.8bn at the end of March 2025. BH spent Bt395m on the acquisition of fixed assets and computer software during 1Q25.
- Maintain BUY. We fine-tune our earnings estimates. We expect 2Q25F earnings to improve QoQ, though they may not beat 2Q24's high base. We estimate 2025F earnings to fall by about 3% YoY and rebound by 3% in 2026F. We prefer to maintain our BUY call with a price target of Bt220. The stock currently trades at a P/E multiple of 17.5x our 2025F estimate. Medical tourism and the demand for better healthcare services have directly benefited BH's operating performance. Rising inflation, slowing global economic activity, and a country lockdown pose downside risks to our forecasts.