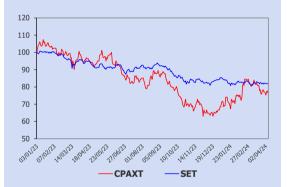

## Price Performance 52 Wk high/low: 41.75 / 25.25

|              | 1M   | 3M   | 1Y    | YTD  |
|--------------|------|------|-------|------|
| Absolute (%) | -6.1 | 6.9  | -19.0 | 14.8 |
| Relative (%) | -7.3 | 10.6 | -6.5  | 17.7 |